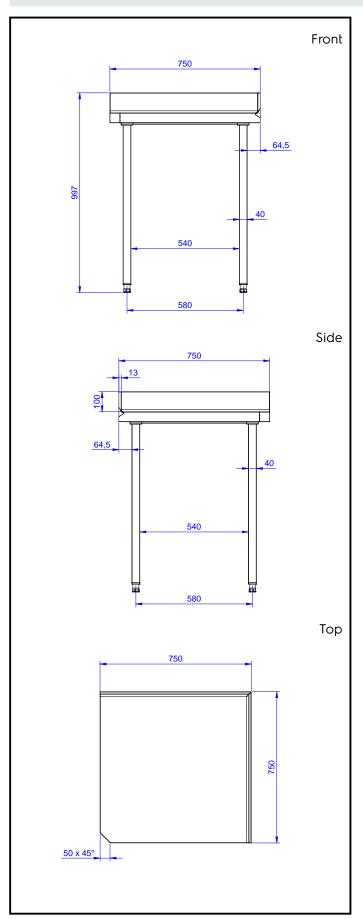

# **Key Information:**

External dimensions, Width:

132851 (CTUD7N)750 mmExternal dimensions, Depth:750 mmExternal dimensions, Height:900 mmWorktop thickness:50 mmWorktop/Shelf radius:90°Net weight:33 kg