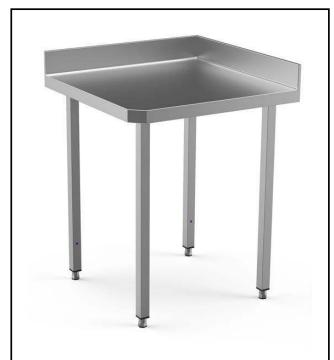

## Eco Preparation Corner Work Table with Upstand disassembled

| ITEM #  |  |  |
|---------|--|--|
| MODEL # |  |  |
| NAME #  |  |  |
|         |  |  |
| SIS #   |  |  |
| AIA #   |  |  |

132851 (CTUD7N)

Work Table disassembled with upstand, 700mm, Corner Type

### Item No.

Worktop in 304 AISI stainless steel with upturned edges and under panel made of sound deadening material. Rear upstand h=100mm. Square section legs 40x40mm in 304 AISI stainless steel with adjustable feet. Delivered disassembled.

Eco Preparation Corner Work Table with Upstand - disassembled